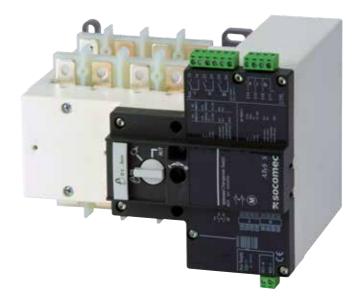

# **ATyS S** Remote Transfer Switching Equipment from 40 to 125 A

S SOCOMEC

When **energy** matters

Easily switch between automatic, manual and padlocked operating modes.

Fully integrated back to back switch that enables the ATyS S to fit directly into any 200 mm depth enclosure.

Manual emergency transfer always accessible, even when the enclosure door is closed.