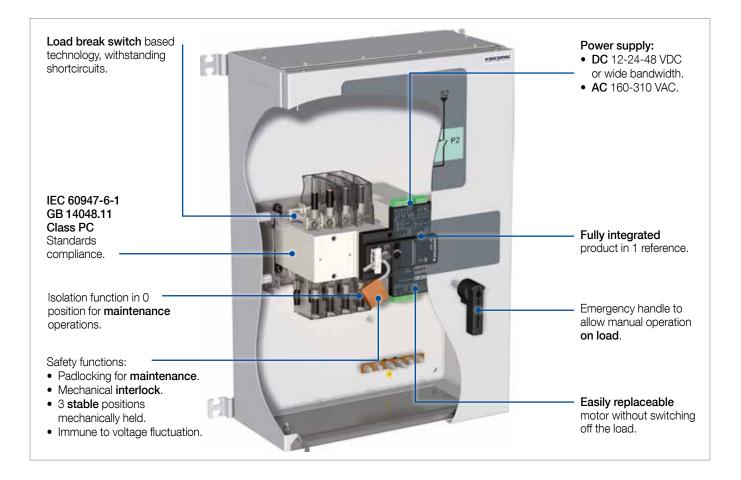

# Why choose Socomec's ATyS S?

Constant power availability keeps your activity safe and efficient. At Socomec, we have been designing, manufacturing and testing switchgear since 1922 and guarantee safe, reliable and long lasting Transfer Switching Equipment (TSE) for your electrical installation. All our solutions are fully compliant with Class PC of IEC 60947-6-1, the international product standard for TSE.

Easily switch between automatic, manual and padlocked operating modes.

Fully integrated back to back switch that enables the ATyS S to fit directly into any 200 mm depth enclosure.

Manual emergency transfer always accessible, even when the enclosure door is closed.

Integrated solution that has been engineered and tested according to IEC 60947-6-1 Class PC standard requirements for transfer switching.

Not being affected by voltage fluctuations. This prevents the welding of the contacts as well as operating coil failure. The posibility to replace the motor maximises the availability.