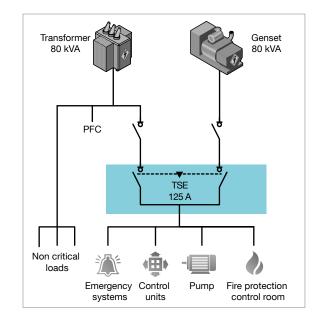

## Portable backup source switching

Use ATyS S with portable diesel generators up to 80 kVA to guarantee a safe transfer when the main power source is no longer available.

### Unstable grids power guaranteed

In many areas, blackouts are frequent and the electrical network is very unstable. The ATyS S is engineered to perform in any type of network. Totally unaffected by voltage fluctuations that can burn contactor coils.

### Hybrid solutions power transfer

Renewable energy integration within electrical grids and off-grid applications are becoming more common every day. Use ATyS technology to safely switch between two different sources at any time.