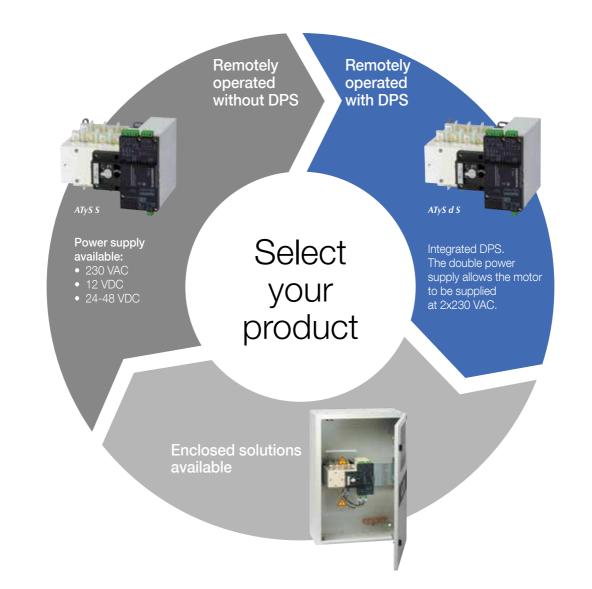

Easily switch between automatic, manual and padlocked operating modes.

Fully integrated back to back switch that enables the ATyS S to fit directly into any 200 mm depth enclosure.

Manual emergency transfer always accessible, even when the enclosure door is closed.

Integrated solution that has been engineered and tested according to IEC 60947-6-1 Class PC standard requirements for transfer switching.

Not being affected by voltage fluctuations. This prevents the welding of the contacts as well as operating coil failure. The posibility to replace the motor maximises the availability.