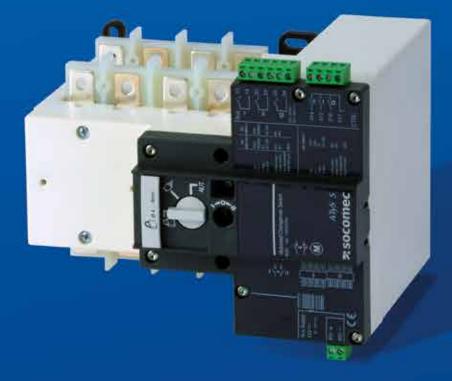

Easily switch between automatic, manual and padlocked operating modes.

Fully integrated back to back switch that enables the ATyS S to fit directly into any 200 mm depth enclosure.

Manual emergency transfer always accessible, even when the enclosure door is closed.

Integrated solution that has been engineered and tested according to IEC 60947-6-1 Class PC standard requirements for transfer switching.

Not being affected by voltage fluctuations. This prevents the welding of the contacts as well as operating coil failure. The posibility to replace the motor maximises the availability.