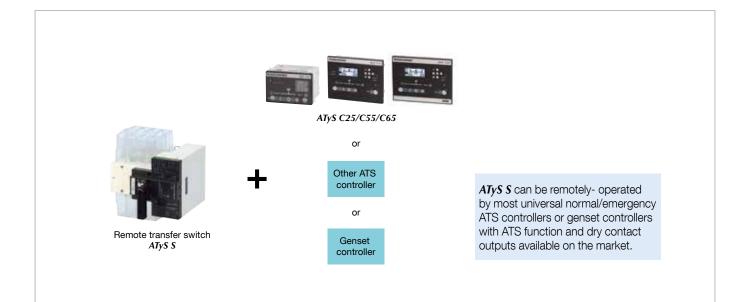

s worldwide are secured with a Socomec transfer switch. Each day, their smile is ON knowing that their operations will always keep on running.



Easily switch between automatic, manual and padlocked operating modes.



Fully integrated back to back switch that enables the ATyS S to fit directly into any 200 mm depth enclosure.



Manual emergency transfer always accessible, even when the enclosure door is closed.



Integrated solution that has been engineered and tested according to IEC 60947-6-1 Class PC standard requirements for transfer switching.



Not being affected by voltage fluctuations. This prevents the welding of the contacts as well as operating coil failure. The posibility to replace the motor maximises the availability.

# Main features



# Automate your transfer switch









- India
- China (x2)
- USA (x3)

### India corporate office

### Socomec Innovative Power Solutions Pvt. Ltd.

B1, II Floor Thiru-VI-Ka Industrial Estate Guindy, Chennai - 600 032 Tel: +91 44 3921 5400 / 5466 Mob: +91 9711229933, +91 9940633654 info.in@socomec.com



### Manufacturing facility Socomec India Private Limited.

• Thailand • Tunisia • Turkey • UK • USA

• Poland • Portugal • Romania • Serbia • Singapore

Slovenia 
South Africa 
Spain 
Switzerland

756 Pace City II Sector 37 Gurgaon - 122 001 Haryana Tel: +91 124 4562700, 4597803 Fax: +91 124 4562733 CIN: U00000HR1999PTC038504

### **Regional & resident offices**

| -          |       |                 |            |
|------------|-------|-----------------|------------|
| Ahmedabad  | : +91 | 8939008184, +91 | 972775393