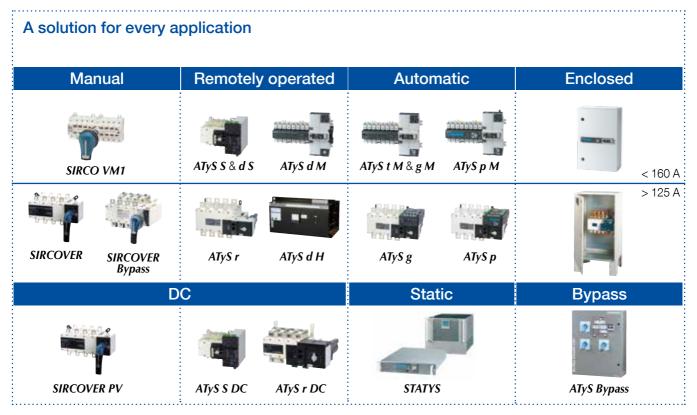

# ATyS S rides through any unstable network

Contact us to find out how your application could benefit from ATyS S.

## Portable backup source switching

Use ATyS S with portable diesel generators up to 80 kVA to guarantee a safe transfer when the main power source is no longer available.

### Unstable grids power guaranteed

In many areas, blackouts are frequent and the electrical network is very unstable. The ATyS S is engineered to perform in any type of network. Totally unaffected by voltage fluctuations that can burn contactor coils.

### Hybrid solutions power transfer

Renewable energy integration within electrical grids and off-grid applications are becoming more common every day. Use ATyS technology to safely switch between two different sources at any time.